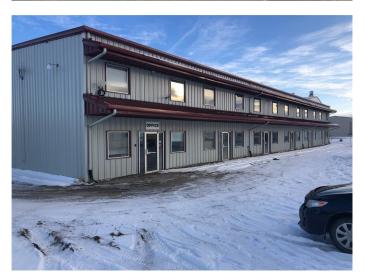

## \$2,100,000

0 Bedroom, 0.00 Bathroom, Commercial on 2.16 Acres

Abilds Industrial Park, Rural Foothills County, Alberta

INVESTMENT OPPORTUNITY ......FULLY LEASED 12,000 SQ FT STEEL FRAME SHOP on 2.16 ACRES AVAILABLE FOR SALE . Property features CLEAR SPAN STEEL STRUCTURE BUILDING of 150' X 80' with 20 FT + CEILING / 3PH w/800 AMP /6 @ 14' X 14 ' OVERHEAD DOORS/ 4 @ 2pc washrooms / YARD is fully gravelled with SECURITY Chain link FENCE and YARD LIGHT /MAIN floor office of 760 sq ft PLUS MEZZANINE office of 830 sq ft with kitchenette with BIG WEST MOUNTAIN VIEWS /NO BUSINESS TAXES and LOW PROPERTY TAXES / LOCATED north of Cargill Foods with good access onto #2 HWY via Aldersyde or 498 th Ave OVERPASSES.

## **Community Information**

Address 450163 82 Street E

Subdivision Abilds Industrial Park

City Rural Foothills County

County Foothills County

Province Alberta
Postal Code T0L 0A0

**Amenities** 

Parking Spaces 19