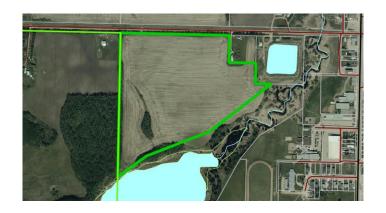

#### \$350,000

0 Bedroom, 0.00 Bathroom, Land on 38.75 Acres

NONE, Plamondon, Alberta

This parcel is 38.75 acres on the outskirts of the hamlet of Plamondon. It is considered development land but is currently rented as farm land. It is on the west side of Plamondon overlooking the hamlet and the Plamondon Creek.