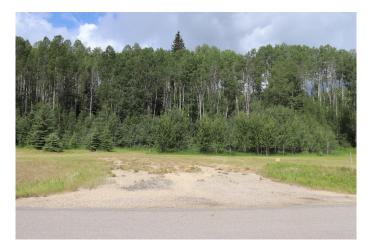

## \$119,000

0 Bedroom, 0.00 Bathroom, Land on 2.89 Acres

NONE, Rural Yellowhead County, Alberta

Gated Community. Private subdivision located about 2 miles east of Edson. Property includes underground services to property line which consists of power, gas, telephone and high speed internet. Property owners are responsible for septic and well.