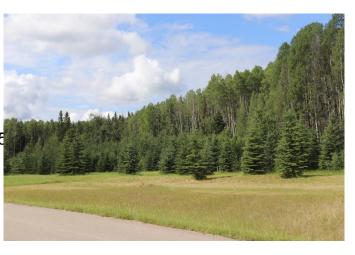

## \$119,000

0 Bedroom, 0.00 Bathroom, Land on 2.89 Acres

NONE, Rural Yellowhead County, Alberta

Gated Community. Private subdivision located about 2 miles east of Edson. Property includes underground services to property line which consists of power, gas, telephone and high speed internet. Property owners are responsible for septic and well.