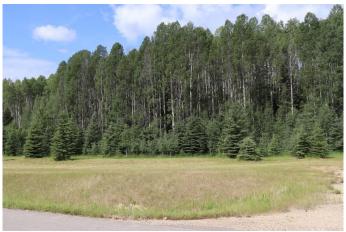

## \$119,000

0 Bedroom, 0.00 Bathroom, Land on 2.89 Acres

NONE, Rural Yellowhead County, Alberta

Gated Community. Private subdivision located about 2 miles east of Edson. Property includes underground services to property line which consists of power, gas, telephone and high speed internet. Property owners are responsible for septic and well.