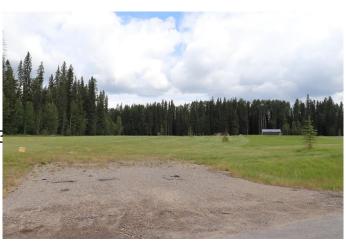

### \$85,000

0 Bedroom, 0.00 Bathroom, Land on 2.89 Acres

NONE, Rural Yellowhead County, Alberta

Gated Community in a private paved subdivision. The property has underground services to the property line which consists of power, gas, telephone and high speed internet. Each property owner responsible for the well and septic.