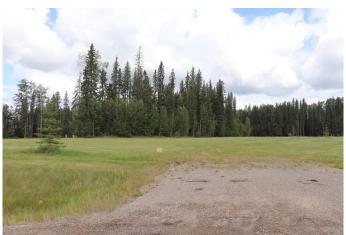

### \$85,000

0 Bedroom, 0.00 Bathroom, Land on 2.89 Acres

NONE, Rural Yellowhead County, Alberta

Gated Community in a private paved subdivision. The property has underground services to the property line which consists of power, gas, telephone and high speed internet. Each property owner responsible for the well and septic.