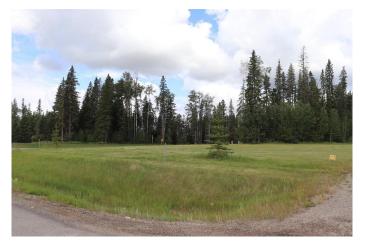

### \$85,000

0 Bedroom, 0.00 Bathroom, Land on 2.89 Acres

NONE, Rural Yellowhead County, Alberta

Gated Community in a private paved subdivision. The property has underground services to the property line which consists of power, gas, telephone and high speed internet. Each property owner responsible for the well and septic.