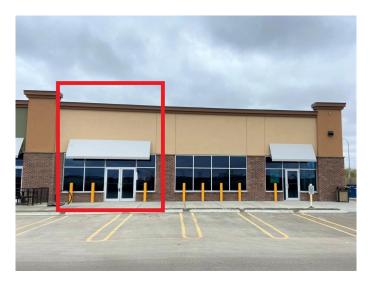

## \$28 - 8406 Resources Road, Grande Prairie

MLS® #A1141858

## \$28

0 Bedroom, 0.00 Bathroom, Commercial on 0.00 Acres

NONE, Grande Prairie, Alberta

This space is well situated on the corner of Resources Road and 84th avenue next to an extremely busy Starbucks location that is in close proximity to a number of schools and a large residential area. This is a high traffic location which has great exposure and offers both building and pylon signage. This location is sure to get your business noticed. Call your Commercial Realtor© today to book a viewing. (Base Rent: \$28 PSF = \$3,063.67 per month, Additional Rent: \$17.05 PSF = \$1,865.55 per month - Total Monthly obligation: \$4,929.22 plus GST.