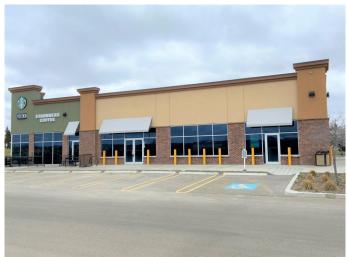

## \$28 - 8406 Resources Road, Grande Prairie

MLS® #A1141858

## \$28

0 Bedroom, 0.00 Bathroom, Commercial on 0.00 Acres

NONE, Grande Prairie, Alberta

This space is well situated on the corner of Resources Road and 84th avenue next to an extremely busy Starbucks location that is in close proximity to a number of schools and a large residential area. This is a high traffic location which has great exposure and offers both building and pylon signage. This location is sure to get your business noticed. Call your Commercial Realtor© today to book a viewing. (Base Rent: \$28 PSF = \$3,063.67 per month, Additional Rent: \$17.05 PSF = \$1,865.55 per month - Total Monthly obligation: \$4,929.22 plus GST.