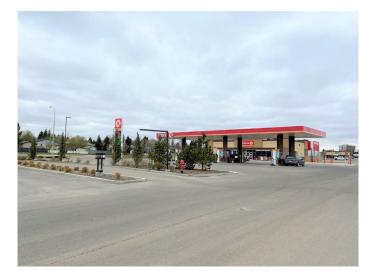

## \$28

0 Bedroom, 0.00 Bathroom, Commercial on 0.00 Acres

NONE, Grande Prairie, Alberta

This space is well situated on the corner of Resources Road and 84th avenue next to an extremely busy Starbucks location that is in close proximity to a number of schools and a large residential area. This is a high traffic location which has great exposure and offers both building and pylon signage. This location is sure to get your business noticed. Call your Commercial Realtor© today to book a viewing. (Base Rent: \$28 PSF = \$3,063.67 per month, Additional Rent: \$17.05 PSF = \$1,865.55 per month - Total Monthly obligation: \$4,929.22 plus GST.