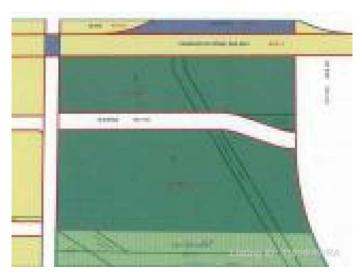

### \$1,003,500

0 Bedroom, 0.00 Bathroom, Commercial on 6.69 Acres

NONE, Whitecourt, Alberta

Prime downtown location for a strip mall or gas/food outlet, motel or car dealership Across the road, is additional 11.21 acres as part of the title. reference to additional listing. 4933 B Dahl dr.A1143535

## **Community Information**

Address 4933 A Dahl Drive Drive

Subdivision NONE

City Whitecourt

County Woodlands County

Province Alberta
Postal Code T7X 1X6