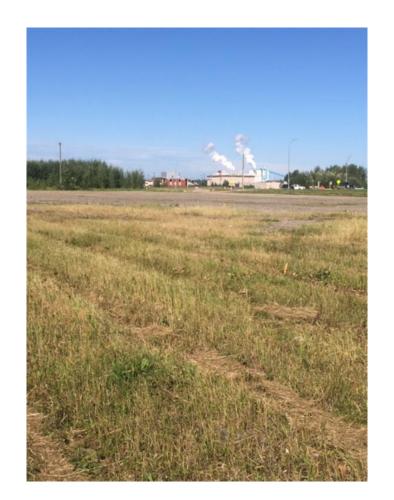

## \$1,681,500

0 Bedroom, 0.00 Bathroom, Land on 11.21 Acres

NONE, Whitecourt, Alberta

Prime downtown location and large lot for a strip mall or gas station restaurant grocery chain.,car dealership etc. Lot is basically gravel and top loaded ready for surfacing and building. all city services are on paved 49 ave. Vendor is a developer and prepared to complete the development. additional 6.69 acres across the road is part of the legal plan. A1143500

#### **Exterior**

Lot Description City Lot, Corner Lot, Near Shopping Center, Open Lot, Rectangular Lot,

Near Ski Hill