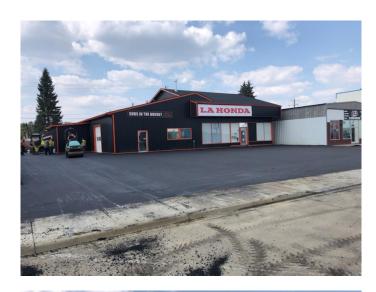

# \$599,000 - 4714 Highway 2a, Lacombe

MLS® #A1179951

### \$599,000

0 Bedroom, 0.00 Bathroom, Commercial on 0.27 Acres

Downtown Lacombe, Lacombe, Alberta

This is a GREAT location with all the Highway exposure that a business could ask for . The building has been updated on the outside in 2018 along with fully paved parking lot and side pavement to the alley. The North bay has had a full \$100,000+ interior renovation in 2019 and some more recent in 2021. There are two O/H doors for the north bay that enter from the alley perfect for a showroom and a bay to store inventory. The entry opens to a great reception area then steps down to a space that is set up for showroom or desks/counter space. The bay on the South side of the building is a work bay or inventory storage area with a good size over head door to the alley. This bay has a sump so it could also be for company vehicle storage. There is a garage bay on the back southwest corner of the building with an overhead door and outside access. This is Excellent Building for an investor looking to start their Commercial portfolio or for the business owner to have the Highway 2A visibility at an affordable price. The total Building is leased for \$5,000 mth with operating costs included. <<< Seller will consider Vendor financing to a qualified buyer>>>