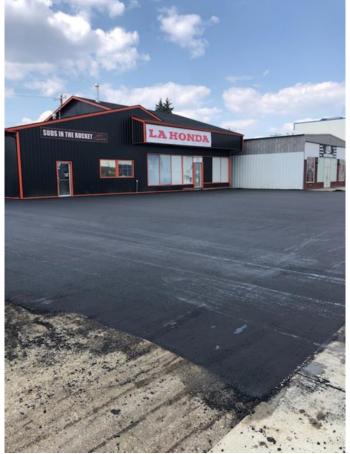

# \$599,000 - 4714 Highway 2a, Lacombe

MLS® #A1179951

### \$599,000

0 Bedroom, 0.00 Bathroom, Commercial on 0.27 Acres

Downtown Lacombe, Lacombe, Alberta

This is a GREAT location with all the Highway exposure that a business could ask for . The building has been updated on the outside in 2018 along with fully paved parking lot and side pavement to the alley. The North bay has had a full \$100,000+ interior renovation in 2019 and some more recent in 2021. There are two O/H doors for the north bay that enter from the alley perfect for a showroom and a bay to store inventory. The entry opens to a great reception area then steps down to a space that is set up for showroom or desks/counter space. The bay on the South side of the building is a work bay or inventory storage area with a good size over head door to the alley. This bay has a sump so it could also be for company vehicle storage. There is a garage bay on the back southwest corner of the building with an overhead door and outside access. This is Excellent Building for an investor looking to start their Commercial portfolio or for the business owner to have the Highway 2A visibility at an affordable price. The total Building is leased for \$5,000 mth with operating costs included. <<< Seller will consider Vendor financing to a qualified buyer>>>