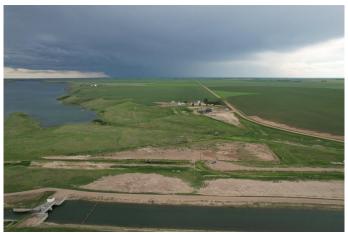

#### \$200,000

0 Bedroom, 0.00 Bathroom, Land on 1.55 Acres

NONE, Rural Forty Mile No. 8, County of, Alberta

What an opportunity to build your dream. These lake front lots have the size to build a great retreat or permanent home along 40 Mile Dam. Just steps away from the 40 Mile Park. Saint Mary's River Irrigation District has the lease from the waterline up to the property line so you can walk down to the lake. However these lots do not extend to the water. You will need to talk to SMRID regarding a dock if you would like. There is a water CO-OP on these lots that you must join for \$18,000. This will be irrigation water so you can water your lawns. The owners are willing to do vendor financing at 5% interest over 15 years if you are interested.