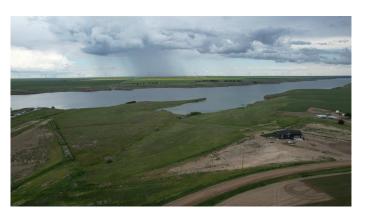

#### \$200,000

0 Bedroom, 0.00 Bathroom, Land on 1.55 Acres

NONE, Rural Forty Mile No. 8, County of, Alberta

What an opportunity to build your dream. These lake front lots have the size to build a great retreat or permanent home along 40 Mile Dam. Just steps away from the 40 Mile Park. Saint Mary's River Irrigation District has the lease from the waterline up to the property line so you can walk down to the lake. However these lots do not extend to the water. You will need to talk to SMRID regarding a dock if you would like. There is a water CO-OP on these lots that you must join for \$18,000. This will be irrigation water so you can water your lawns. The owners are willing to do vendor financing at 5% interest over 15 years if you are interested.