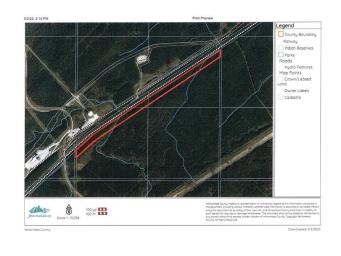

#### \$149,900

0 Bedroom, 0.00 Bathroom, Land on 29.36 Acres

NONE, Rural Yellowhead County, Alberta

Recreational property for sale in Yellowhead County. The property runs along the south side of a CN rail line. As an added bonus, the property has a creek running across it. There is no public road access to this property. The property is approximately 61 meters (200 feet) wide by 2km long