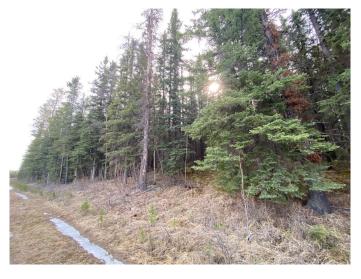

#### \$149,900

0 Bedroom, 0.00 Bathroom, Land on 29.36 Acres

NONE, Rural Yellowhead County, Alberta

Recreational property for sale in Yellowhead County. The property runs along the south side of a CN rail line. As an added bonus, the property has a creek running across it. There is no public road access to this property. The property is approximately 61 meters (200 feet) wide by 2km long