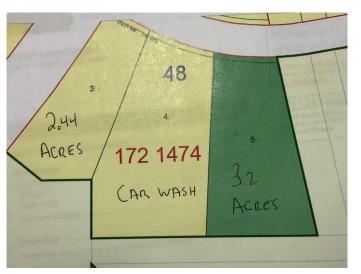

# \$488,000 - 300 2a Ave, Fox Creek

MLS® #A1215077

### \$488,000

0 Bedroom, 0.00 Bathroom, Commercial on 2.44 Acres

NONE, Fox Creek, Alberta

2.44 ACRE CORNER LOT IN THE NEW INDUSTRIAL SUBDIVISION

Built in 2020

## **Essential Information**

MLS® # A1215077
Price \$488,000

Bathrooms 0.00 Acres 2.44 Year Built 2020

Type Commercial
Sub-Type Industrial
Status Active