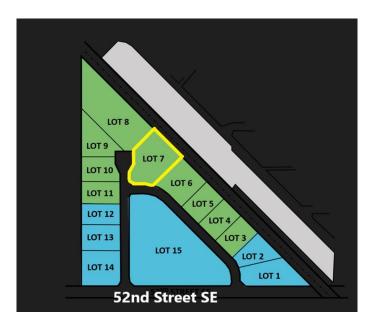

# \$1,848,750 - 5236 28 Avenue Se, Calgary

MLS® #A1255956

# \$1,848,750

0 Bedroom, 0.00 Bathroom, Land on 2.55 Acres

Forest Lawn Industrial, Calgary, Alberta

New Industrial land subdivision, all lots will be part of a bareland condo development