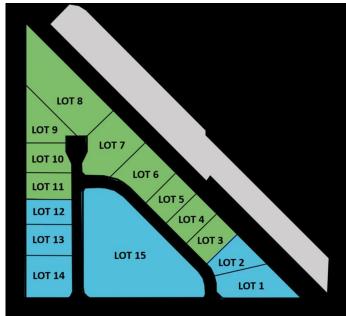

# \$1,848,750 - 5236 28 Avenue Se, Calgary

MLS® #A1255956

# \$1,848,750

0 Bedroom, 0.00 Bathroom, Land on 2.55 Acres

Forest Lawn Industrial, Calgary, Alberta

New Industrial land subdivision, all lots will be part of a bareland condo development