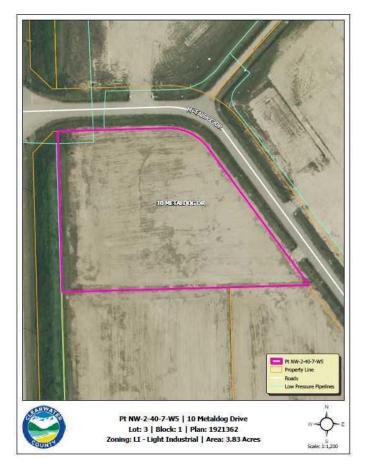

#### \$210,650

0 Bedroom, 0.00 Bathroom, Land on 3.83 Acres

Metaldog Industrial Park, Rural Clearwater County, Alberta

10 METALDOG DRIVE 3.83 ACRES -Metaldog Industrial Subdivision is located minutes northeast of Rocky Mountain House on Airport Road, situated on a ban-free road, and located within a mile of Alberta's High Load Corridor. Zoned Light Industrial (LI) Metaldog Industrial Subdivision is 1 of the newest industrial subdivisions within Clearwater County (has been used for a pipe laydown yard for the past couple of years). This parcel is serviced with 3 PHASE power and natural gas to property lines, to be serviced at the purchaser's expense with private well & sewer systems to suit individual requirements. Firepond is located within the subdivision. Prime location to establish, and grow your business. Immediate possession is available. The general purpose of this district is to accommodate and regulate small to medium-scale industrial operations, note a security suite as part of the main building is permitted as a discretionary use (this allows for an owner/operator or staff to live onsite for security purposes, and is at the discretion of the development officer). No development timeframes. Parcel sizes available range in size from 3.83 acres - 8.01 acres and are **NEWLY** priced

# **Community Information**

| Address     | 10 Metaldog Drive        |
|-------------|--------------------------|
| Subdivision | Metaldog Industrial Park |
| City        | Rural Clearwater County  |
| County      | Clearwater County        |
| Province    | Alberta                  |
| Postal Code | T4T 2A2                  |

## **Additional Information**

| Date Listed    | September 22nd, 2022 |
|----------------|----------------------|
| Days on Market | 938                  |
| Zoning         | LIGHT INDUSTRIAL     |