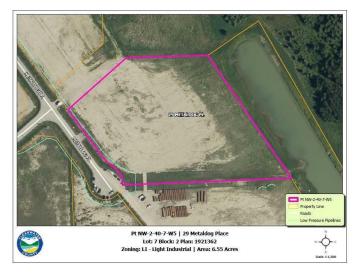

### \$360,250

0 Bedroom, 0.00 Bathroom, Land on 6.55 Acres

Metaldog Industrial Park, Rural Clearwater County, Alberta

29 METALDOG PLACE 6.55 ACRES -Metaldog Industrial Subdivision is located minutes northeast of Rocky Mountain House on Airport Road, situated on a ban-free road, and located within a mile of Alberta's High Load Corridor. Zoned LIGHT INDUSTRIAL DISTRICT "Ll― Metaldog Industrial Subdivision is 1 of the newest industrial subdivisions within Clearwater County (has been used for a pipe laydown yard for the past couple of years). All bare lots are serviced with 3 PHASE power and natural gas to property lines, and all roads within the subdivision are paved, (Note: private well & sewer systems will need to be installed at the purchaser's expense to suit individual requirements). Firepond is located within the subdivision. Prime location to establish, and grow your business. Immediate possession is available. The general purpose of this district is to accommodate and regulate small to medium-scale industrial operations, note a security suite as part of the main building is permitted as a discretionary use (this allows for an owner/operator or staff to live onsite for security purposes, and is at the discretion of the development officer). No development timeframes. Parcel sizes available range in size from 3.83 acres - 8.01 acres and are NEWLY priced. Make your mark in CENTRAL ALBERTA! (GST is applicable)

# **Community Information**

Address 29 Metaldog Place

Subdivision Metaldog Industrial Park
City Rural Clearwater County

County Clearwater County

Province Alberta
Postal Code T4T 2A2

### **Additional Information**

Date Listed September 22nd, 2022

Days on Market 937

Zoning LIGHT INDUSTRIAL