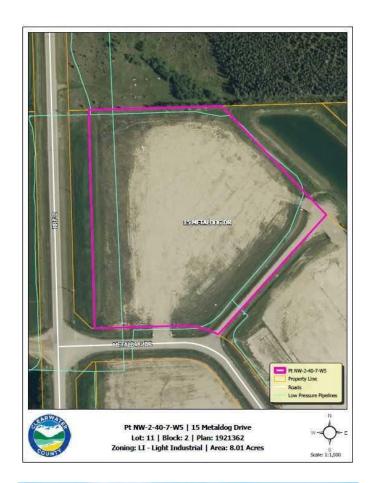

### \$440,550

0 Bedroom, 0.00 Bathroom, Land on 8.01 Acres

Metaldog Industrial Park, Rural Clearwater County, Alberta

15 METALDOG DRIVE 8.01 ACRES -Metaldog Industrial Subdivision is located minutes northeast of Rocky Mountain House on Airport Road, situated on a ban-free road, and located within a mile of Alberta's High Load Corridor. Zoned LIGHT INDUSTRIAL DISTRICT "Ll― Metaldog Industrial Subdivision is 1 of the newest industrial subdivisions within Clearwater County (has been used for a pipe laydown yard for the past couple of years). All bare lots are serviced with 3 PHASE power and natural gas to property lines, and all roads within the subdivision are paved, (Note: private well & sewer systems will need to be installed at the purchaser's expense to suit individual requirements). Firepond is located within the subdivision. Prime location to establish, and grow your business. Immediate possession is available. The general purpose of this district is to accommodate and regulate small to medium-scale industrial operations, note a security suite as part of the main building is permitted as a discretionary use (this allows for an owner/operator or staff to live onsite for security purposes, and is at the discretion of the development officer). No development timeframes. Parcel sizes available range in size from 3.83 acres - 8.01 acres and are NEWLY priced at \$55,000/acre. Make your mark in CENTRAL ALBERTA! Multiple lots available for sale, parcel sizes between 3.83 acres - 8.72 acres (GST is applicable)

## **Community Information**

Address 15 Metaldog Drive

Subdivision Metaldog Industrial Park
City Rural Clearwater County

County Clearwater County

Province Alberta
Postal Code T4T 2A2

#### **Additional Information**

Date Listed September 22nd, 2022

Days on Market 926

Zoning LIGHT INDUSTRIAL