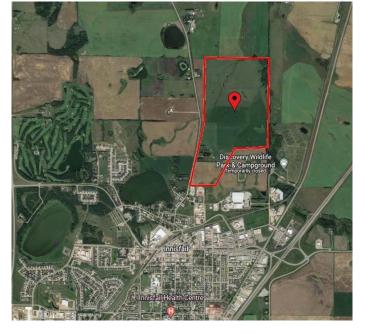

### \$7,800,000

0 Bedroom, 0.00 Bathroom, Land on 270.00 Acres

North Industrial, Innisfail, Alberta

270 Acres of PRIME Industrial Development Land on the Leading Edge of Innisfail's NASP. This Unique Property is an Excellent Investment and Development Opportunity. With allocation for Industrial purposes and directly connected to North Innisfail and all Municipal Service Connections, it's an ideal parcel. While the land is currently serving Agricultural & Cattle needs, it is Zoned RD (Reserved for Future Development) within Innisfail's current NASP and is an Integral Main Component to the Expansion in the town of Innisfail. It's a very Rare Investment Opportunity in a Community Poised for Expansive Growth! This land can be sold in 2 separate parcels comprised of the South - 110 Acre Parcel at \$3,200,000 & the North - 160 Acre Parcel at \$4,500,000.

# **Community Information**

Address 6360 C & E Trail

Subdivision North Industrial

City Innisfail

County Red Deer County

Province Alberta

Postal Code T4G 0G9