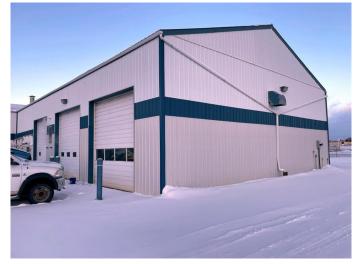

#### \$1,200,000

0 Bedroom, 0.00 Bathroom, Commercial on 0.00 Acres

Poplar Ridge\_MBRA, Rural Brazeau County, Alberta

2 Acres with 5,160 sq ft industrial building located in Brazeau County on corner lot 5206 62 St. Building features: 2 drive through bays with oil pit access, 3rd bay (not drive though), 100â€<sup>™</sup> drive through wash bay, office space with 2 offices, 2 bathrooms, file storage room, break room and a mezzanine with crew room and parts room. Property is fenced with chain link fence. Property is rented until November 2026

### Exterior

| Roof         | Metal                     |
|--------------|---------------------------|
| Construction | Metal Frame, Metal Siding |