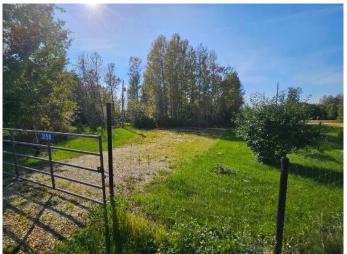

## \$58,800

0 Bedroom, 0.00 Bathroom, Land on 0.46 Acres

NONE, Calling Lake, Alberta

One of the most convenient features of the property is the power transformer pole that is already installed on the property. This means that you don't have to worry about setting up electricity, as it's already readily available for you to use. This feature is especially useful for those who want to build a cabin or set up an RV on the property. Speaking of RVs, the property also boasts a spacious gravel pad that's perfect for parking your RV or setting up a tent. This feature is a great addition to the property, especially for those who love to camp or want to enjoy the great outdoors. Finally, the property features an inviting fire pit area, perfect for relaxing and roasting marshmallows with friends and family. In summary, this .46-acre lake back lot is a true gem that's ready for you to move in and start enjoying. With its fruit trees, fenced perimeter, power transformer pole, RV gravel pad, and fire pit area, this property has everything you need to experience the beauty and tranquility of living in nature.