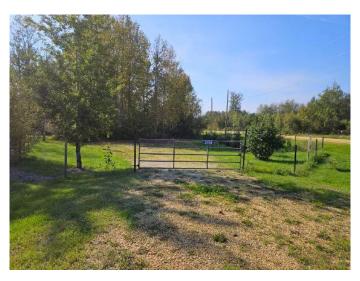

## \$58,800

0 Bedroom, 0.00 Bathroom, Land on 0.46 Acres

NONE, Calling Lake, Alberta

One of the most convenient features of the property is the power transformer pole that is already installed on the property. This means that you don't have to worry about setting up electricity, as it's already readily available for you to use. This feature is especially useful for those who want to build a cabin or set up an RV on the property. Speaking of RVs, the property also boasts a spacious gravel pad that's perfect for parking your RV or setting up a tent. This feature is a great addition to the property, especially for those who love to camp or want to enjoy the great outdoors. Finally, the property features an inviting fire pit area, perfect for relaxing and roasting marshmallows with friends and family. In summary, this .46-acre lake back lot is a true gem that's ready for you to move in and start enjoying. With its fruit trees, fenced perimeter, power transformer pole, RV gravel pad, and fire pit area, this property has everything you need to experience the beauty and tranquility of living in nature.