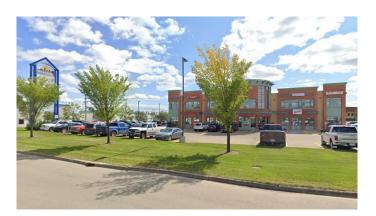

# \$20 - 104, 10605 West Side Drive, Grande Prairie

MLS® #A2031989

#### \$20

0 Bedroom, 0.00 Bathroom, Commercial on 0.00 Acres

Westside Park., Grande Prairie, Alberta

Desirable retail/office space in West Side Plaza has plenty to offer! Lots of parking and an upscale, well maintained building in an excellent location near 108 Street (Bypass/Highway 40) and 100 Avenue. 1650 sq ft consists of a large open retail area, storage room or office and a washroom. Nice upgraded flooring and freshly painted! Near banks, Jeffrey's Cafe, Podollan Hotel. Immediate possession available! Basic rent is  $20.00 \times 1,650 \text{ sq ft} = 2,750.00 + 137.50$ GST = \$2,887.50/mo. Additional Rent is \$1,581.25 + \$79.06 GST = \$1,660.31/mo. Total Monthly Rent Payment is \$4,547.81. Property management, taxes, heat, water, garbage, recycling, parking lot and landscape maintenance, snow removal are all included. Pylon signage is available for additional \$250/mo.