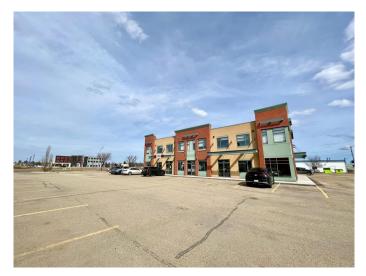

# \$20 - 104, 10605 West Side Drive, Grande Prairie

MLS® #A2031989

#### \$20

0 Bedroom, 0.00 Bathroom, Commercial on 0.00 Acres

Westside Park., Grande Prairie, Alberta

Desirable retail/office space in West Side Plaza has plenty to offer! Lots of parking and an upscale, well maintained building in an excellent location near 108 Street (Bypass/Highway 40) and 100 Avenue. 1650 sq ft consists of a large open retail area, storage room or office and a washroom. Nice upgraded flooring and freshly painted! Near banks, Jeffrey's Cafe, Podollan Hotel. Immediate possession available! Basic rent is  $20.00 \times 1,650 \text{ sq ft} = 2,750.00 + 137.50$ GST = \$2,887.50/mo. Additional Rent is \$1,581.25 + \$79.06 GST = \$1,660.31/mo. Total Monthly Rent Payment is \$4,547.81. Property management, taxes, heat, water, garbage, recycling, parking lot and landscape maintenance, snow removal are all included. Pylon signage is available for additional \$250/mo.