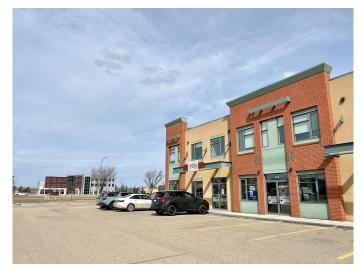

# \$20 - 104, 10605 West Side Drive, Grande Prairie

MLS® #A2031989

#### \$20

0 Bedroom, 0.00 Bathroom, Commercial on 0.00 Acres

Westside Park., Grande Prairie, Alberta

Desirable retail/office space in West Side Plaza has plenty to offer! Lots of parking and an upscale, well maintained building in an excellent location near 108 Street (Bypass/Highway 40) and 100 Avenue. 1650 sq ft consists of a large open retail area, storage room or office and a washroom. Nice upgraded flooring and freshly painted! Near banks, Jeffrey's Cafe, Podollan Hotel. Immediate possession available! Basic rent is  $20.00 \times 1,650 \text{ sq ft} = 2,750.00 + 137.50$ GST = \$2,887.50/mo. Additional Rent is \$1,581.25 + \$79.06 GST = \$1,660.31/mo. Total Monthly Rent Payment is \$4,547.81. Property management, taxes, heat, water, garbage, recycling, parking lot and landscape maintenance, snow removal are all included. Pylon signage is available for additional \$250/mo.