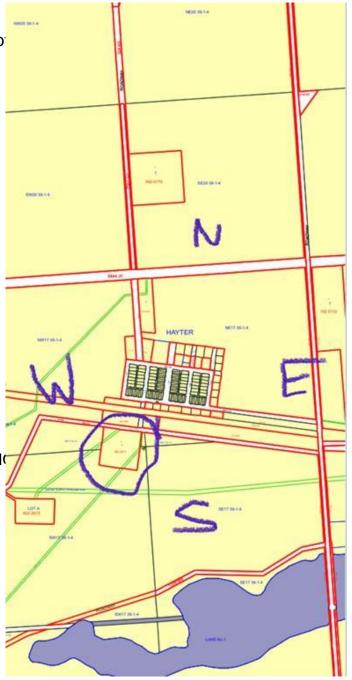

## \$109,900

0 Bedroom, 0.00 Bathroom, Land on 8.01 Acres

NONE, Rural Provost No. 52, M.D. of, Alberta

This land is perfect for the family looking to build on a nice, private area. It is spacious, beautiful, peaceful and waiting for you to enjoy! The two door garage that is situated on the property is a great space for parking and storage! Also on the property, is two other out buildings, a barn and a shed. This property is fully serviced, meaning it is ready for your personal touch to become a home! The land is very close to the tranquil community of Hayter, within walking distance. It is also a very short 8 minute drive to Provost where you will find your main amenities. This beautiful and affordable piece of land is a must see! As you look over the fields you will be sure to envision the enjoyment this property could bring to you and your future.

## **Community Information**

Address 14043 Twp Rd 393

Subdivision NONE

City Rural Provost No. 52, M.D. o

County Provost No. 52, M.D. of

Province Alberta
Postal Code T0B1X0

**Amenities** 

Utilities Natural Gas at Lot Line