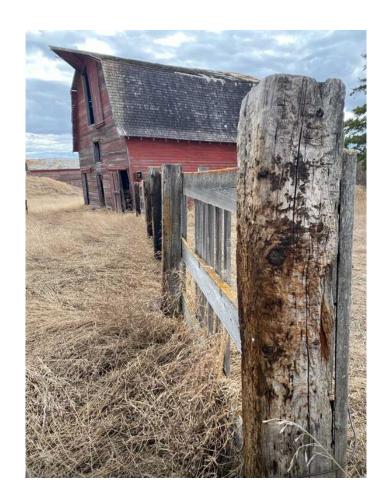

## \$109,900

0 Bedroom, 0.00 Bathroom, Land on 8.01 Acres

NONE, Rural Provost No. 52, M.D. of, Alberta

This land is perfect for the family looking to build on a nice, private area. It is spacious, beautiful, peaceful and waiting for you to enjoy! The two door garage that is situated on the property is a great space for parking and storage! Also on the property, is two other out buildings, a barn and a shed. This property is fully serviced, meaning it is ready for your personal touch to become a home! The land is very close to the tranquil community of Hayter, within walking distance. It is also a very short 8 minute drive to Provost where you will find your main amenities. This beautiful and affordable piece of land is a must see! As you look over the fields you will be sure to envision the enjoyment this property could bring to you and your future.

**Exterior** 

Lot Description Brush, Lawn, Private

**Additional Information** 

Date Listed April 27th, 2023

Days on Market 732

Zoning Hamlet Reserve District

**Listing Details** 

Listing Office ROYAL LEPAGE WRIGHT CHO