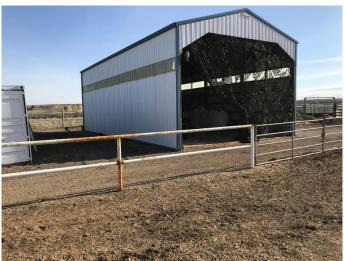

#### \$198,900

0 Bedroom, 0.00 Bathroom, Land on 2.15 Acres

NONE, Rural Cypress County, Alberta

2 Acre lot in Country Haven Estates with poll barn 24x42 that is used as a hay shed at present, nice location to build a home with pavement all the way to town. If you where to look at the price to build this poll barn today! It makes the price of this lot very reasonable.