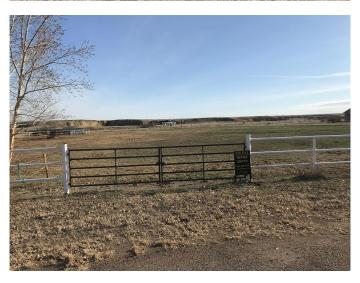

#### \$198,900

0 Bedroom, 0.00 Bathroom, Land on 2.15 Acres

NONE, Rural Cypress County, Alberta

2 Acre lot in Country Haven Estates with poll barn 24x42 that is used as a hay shed at present, nice location to build a home with pavement all the way to town. If you where to look at the price to build this poll barn today! It makes the price of this lot very reasonable.