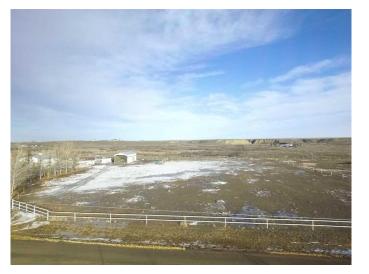

#### \$198,900

0 Bedroom, 0.00 Bathroom, Land on 2.15 Acres

NONE, Rural Cypress County, Alberta

2 Acre lot in Country Haven Estates with poll barn 24x42 that is used as a hay shed at present, nice location to build a home with pavement all the way to town. If you where to look at the price to build this poll barn today! It makes the price of this lot very reasonable.