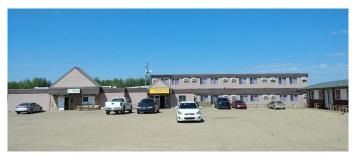

# \$999,000 - 5101 Railway Avenue, Boyle

MLS® #A2046568

#### \$999,000

0 Bedroom, 0.00 Bathroom, Commercial on 1.37 Acres

Boyle, Boyle, Alberta

10 VLTs & LOUNGE, 38 ROOMS. GOOD LOCATION, GOOD TOWN, GOOD FUTURE, GOOD TIME, GOOD POTENTIAL.

Built in 1973

MLS® # A2046568 Price \$999,000