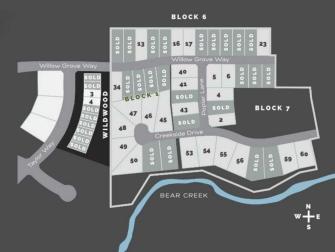

### \$375,000

0 Bedroom, 0.00 Bathroom, Land on 0.83 Acres

Taylor Estates, Rural Grande Prairie No. 1, County of, Alberta

Taylor Estates, the most sought after address in the Peace; Taylor Estates affords you all of the convenience of city living and all the comfort of country life in this well-planned community. On the Southwest edge of the city, in the County of Grande Prairie, large rural estate properties are situated on the banks of Bear Creek. Choose your lot, choose your builder, and get started on your Dream Home in Taylor Estates.

#### **Community Information**

| Address     | 7931 Creekside Drive            |
|-------------|---------------------------------|
| Subdivision | Taylor Estates                  |
| City        | Rural Grande Prairie No. 1, 🕬   |
| County      | Grande Prairie No. 1, County of |
| Province    | Alberta                         |
| Postal Code | T8W 0H3                         |