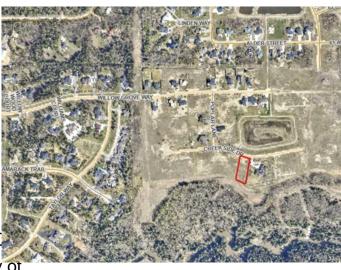

### \$375,000

0 Bedroom, 0.00 Bathroom, Land on 0.83 Acres

Taylor Estates, Rural Grande Prairie No. 1, County of, Alberta

Taylor Estates, the most sought after address in the Peace; Taylor Estates affords you all of the convenience of city living and all the comfort of country life in this well-planned community. On the Southwest edge of the city, in the County of Grande Prairie, large rural estate properties are situated on the banks of Bear Creek. Choose your lot, choose your builder, and get started on your Dream Home in Taylor Estates.

#### **Community Information**

| Address     | 7931 Creekside Drive            |
|-------------|---------------------------------|
| Subdivision | Taylor Estates                  |
| City        | Rural Grande Prairie No. 1, 🕬   |
| County      | Grande Prairie No. 1, County of |
| Province    | Alberta                         |
| Postal Code | T8W 0H3                         |