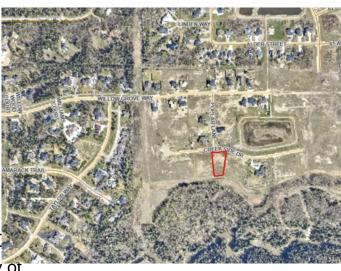

### \$375,000

0 Bedroom, 0.00 Bathroom, Land on 0.87 Acres

Taylor Estates, Rural Grande Prairie No. 1, County of, Alberta

Taylor Estates, the most sought after address in the Peace; Taylor Estates affords you all of the convenience of city living and all the comfort of country life in this well-planned community. On the Southwest edge of the city, in the County of Grande Prairie, large rural estate properties are situated on the banks of Bear Creek. Choose your lot, choose your builder, and get started on your Dream Home in Taylor Estates.

#### **Community Information**

| Address     | 7939 Creekside Drive            |
|-------------|---------------------------------|
| Subdivision | Taylor Estates                  |
| City        | Rural Grande Prairie No. 1, 🕬   |
| County      | Grande Prairie No. 1, County of |
| Province    | Alberta                         |
| Postal Code | T8W 0H3                         |