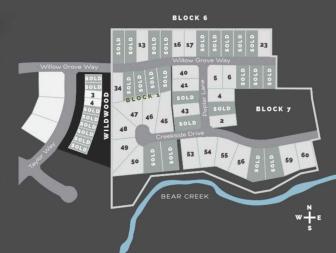

### \$375,000

0 Bedroom, 0.00 Bathroom, Land on 0.87 Acres

Taylor Estates, Rural Grande Prairie No. 1, County of, Alberta

Taylor Estates, the most sought after address in the Peace; Taylor Estates affords you all of the convenience of city living and all the comfort of country life in this well-planned community. On the Southwest edge of the city, in the County of Grande Prairie, large rural estate properties are situated on the banks of Bear Creek. Choose your lot, choose your builder, and get started on your Dream Home in Taylor Estates.

#### **Community Information**

| Address     | 7939 Creekside Drive            |
|-------------|---------------------------------|
| Subdivision | Taylor Estates                  |
| City        | Rural Grande Prairie No. 1, 🕬   |
| County      | Grande Prairie No. 1, County of |
| Province    | Alberta                         |
| Postal Code | T8W 0H3                         |