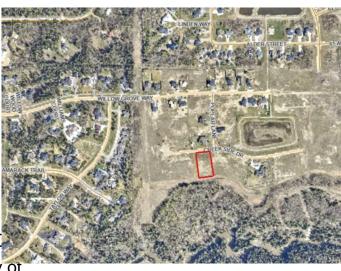

#### **Community Information**

| Address     | 7943 Creekside Drive            |
|-------------|---------------------------------|
| Subdivision | Taylor Estates                  |
| City        | Rural Grande Prairie No. 1, 🕬   |
| County      | Grande Prairie No. 1, County of |
| Province    | Alberta                         |
| Postal Code | T8W 0H3                         |