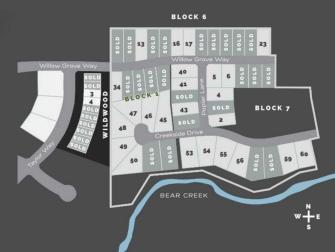

#### **Community Information**

| Address     | 7943 Creekside Drive            |
|-------------|---------------------------------|
| Subdivision | Taylor Estates                  |
| City        | Rural Grande Prairie No. 1, 🕬   |
| County      | Grande Prairie No. 1, County of |
| Province    | Alberta                         |
| Postal Code | T8W 0H3                         |