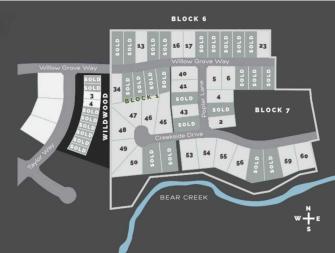

# \$325,000

0 Bedroom, 0.00 Bathroom, Land on 0.87 Acres

Taylor Estates, Rural Grande Prairie No. 1, County of, Alberta

Taylor Estates, the most sought after address in the Peace; Taylor Estates affords you all of the convenience of city living and all the comfort of country life in this well-planned community. On the Southwest edge of the city, in the County of Grande Prairie, large rural estate properties are situated on the banks of Bear Creek. Choose your lot, choose your builder, and get started on your Dream Home in Taylor Estates.

### **Community Information**

| Address     | 7960 Creekside Drive            |
|-------------|---------------------------------|
| Subdivision | Taylor Estates                  |
| City        | Rural Grande Prairie No. 1, C   |
| County      | Grande Prairie No. 1, County of |
| Province    | Alberta                         |
| Postal Code | T8W 0H3                         |