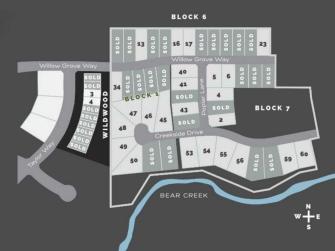

# \$325,000 - 7956 Creekside Drive, Rural Grande Prairie No. 1, County of

MLS® #A2048916

#### **Community Information**

| Address     | 7956 Creekside Drive            |
|-------------|---------------------------------|
| Subdivision | Taylor Estates                  |
| City        | Rural Grande Prairie No. 1, C   |
| County      | Grande Prairie No. 1, County of |
| Province    | Alberta                         |
| Postal Code | T8W 0H3                         |