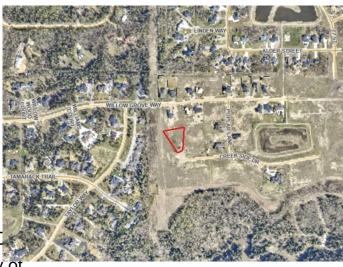

## \$325,000

0 Bedroom, 0.00 Bathroom, Land on 0.86 Acres

Taylor Estates, Rural Grande Prairie No. 1, County of, Alberta

Taylor Estates, the most sought after address in the Peace; Taylor Estates affords you all of the convenience of city living and all the comfort of country life in this well-planned community. On the Southwest edge of the city, in the County of Grande Prairie, large rural estate properties are situated on the banks of Bear Creek. Choose your lot, choose your builder, and get started on your Dream Home in Taylor Estates.

#### **Community Information**

| Address     | 7956 Creekside Drive            |
|-------------|---------------------------------|
| Subdivision | Taylor Estates                  |
| City        | Rural Grande Prairie No. 1, C   |
| County      | Grande Prairie No. 1, County of |
| Province    | Alberta                         |
| Postal Code | T8W 0H3                         |