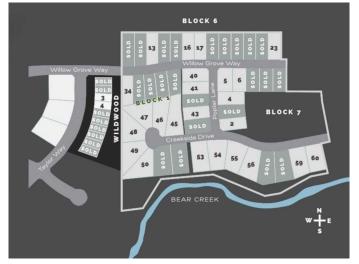

#### \$325,000

0 Bedroom, 0.00 Bathroom, Land on 0.85 Acres

Taylor Estates, Rural Grande Prairie No. 1, County of, Alberta

Taylor Estates, the most sought after address in the Peace; Taylor Estates affords you all of the convenience of city living and all the comfort of country life in this well-planned community. On the Southwest edge of the city, in the County of Grande Prairie, large rural estate properties are situated on the banks of Bear Creek. Choose your lot, choose your builder, and get started on your Dream Home in Taylor Estates.

### **Community Information**

Address 7952 Creekside Drive

Subdivision Taylor Estates

City Rural Grande Prairie No. 1, Q

County Grande Prairie No. 1, County of

Province Alberta
Postal Code T8W 0H3