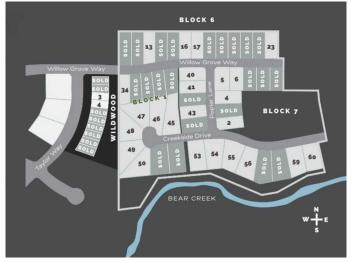

#### \$275,000

0 Bedroom, 0.00 Bathroom, Land on 0.54 Acres

Taylor Estates, Rural Grande Prairie No. 1, County of, Alberta

Taylor Estates, the most sought after address in the Peace; Taylor Estates affords you all of the convenience of city living and all the comfort of country life in this well-planned community. On the Southwest edge of the city, in the County of Grande Prairie, large rural estate properties are situated on the banks of Bear Creek. Choose your lot, choose your builder, and get started on your Dream Home in Taylor Estates.

## **Community Information**

Address 5712 Poplar Subdivision Taylor Estates

City Rural Grande Prairie No. 1, C

County Grande Prairie No. 1, County of

Province Alberta
Postal Code T8W 0H3