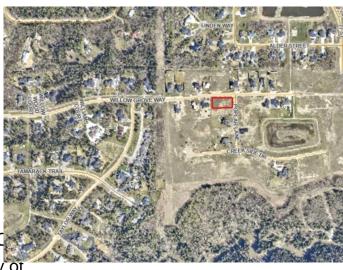

#### \$275,000

0 Bedroom, 0.00 Bathroom, Land on 0.58 Acres

Taylor Estates, Rural Grande Prairie No. 1, County of, Alberta

Taylor Estates, the most sought after address in the Peace; Taylor Estates affords you all of the convenience of city living and all the comfort of country life in this well-planned community. On the Southwest edge of the city, in the County of Grande Prairie, large rural estate properties are situated on the banks of Bear Creek. Choose your lot, choose your builder, and get started on your Dream Home in Taylor Estates.

#### **Community Information**

| Address     | 5716 Poplar                     |
|-------------|---------------------------------|
| Subdivision | Taylor Estates                  |
| City        | Rural Grande Prairie No. 1, C   |
| County      | Grande Prairie No. 1, County or |
| Province    | Alberta                         |
| Postal Code | T8W 0H3                         |