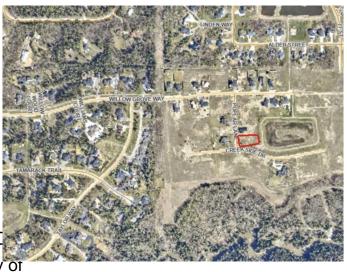

### \$275,000

0 Bedroom, 0.00 Bathroom, Land on 0.52 Acres

Taylor Estates, Rural Grande Prairie No. 1, County of, Alberta

Taylor Estates, the most sought after address in the Peace; Taylor Estates affords you all of the convenience of city living and all the comfort of country life in this well-planned community. On the Southwest edge of the city, in the County of Grande Prairie, large rural estate properties are situated on the banks of Bear Creek. Choose your lot, choose your builder, and get started on your Dream Home in Taylor Estates.

# **Community Information**

Address 5701 Poplar Subdivision Taylor Estates

City Rural Grande Prairie No. 1, 0

County Grande Prairie No. 1, County of

Province Alberta
Postal Code T8W 0H3