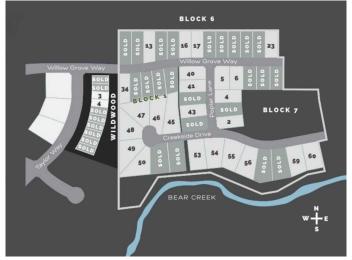

### \$275,000

0 Bedroom, 0.00 Bathroom, Land on 0.52 Acres

Taylor Estates, Rural Grande Prairie No. 1, County of, Alberta

Taylor Estates, the most sought after address in the Peace; Taylor Estates affords you all of the convenience of city living and all the comfort of country life in this well-planned community. On the Southwest edge of the city, in the County of Grande Prairie, large rural estate properties are situated on the banks of Bear Creek. Choose your lot, choose your builder, and get started on your Dream Home in Taylor Estates.

# **Community Information**

Address 5701 Poplar Subdivision Taylor Estates

City Rural Grande Prairie No. 1, 0

County Grande Prairie No. 1, County of

Province Alberta
Postal Code T8W 0H3