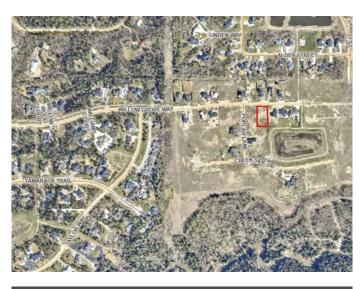

# \$265,000 - 7933 Willow Grove Way, Rural Grande Prairie No. 1, County of

MLS® #A2048973

### \$265,000

0 Bedroom, 0.00 Bathroom, Land on 0.52 Acres

Taylor Estates, Rural Grande Prairie No. 1, County of, Alberta

Taylor Estates, the most sought after address in the Peace; Taylor Estates affords you all of the convenience of city living and all the comfort of country life in this well-planned community. On the Southwest edge of the city, in the County of Grande Prairie, large rural estate properties are situated on the banks of Bear Creek. Choose your lot, choose your builder, and get started on your Dream Home in Taylor Estates.

#### **Community Information**

| Address     | 7933 Willow Grove Way           |
|-------------|---------------------------------|
| Subdivision | Taylor Estates                  |
| City        | Rural Grande Prairie No. 1, C   |
| County      | Grande Prairie No. 1, County of |
| Province    | Alberta                         |
| Postal Code | T8W 0H3                         |