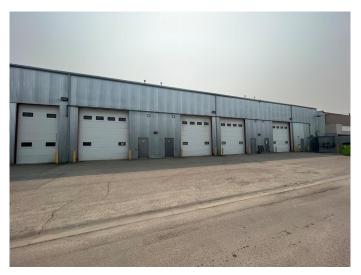

#### \$7

0 Bedroom, 0.00 Bathroom, Commercial on 0.00 Acres

Hill, Hinton, Alberta

Looking for the perfect place to establish your business? Look no further than our commercial building along Highway 16. With three units available, ranging from 2196 to 3368 square feet, you can customize the space to meet your needs. Enjoy the convenience of 16-ft high bay doors for easy access. Benefit from excellent visibility and transportation access. Contact us today to secure your preferred unit(s) and seize this exceptional leasing opportunity.