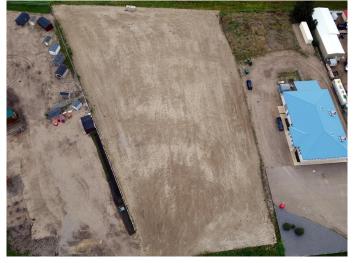

#### \$700,000

0 Bedroom, 0.00 Bathroom, Land on 2.18 Acres

Highway 2A, Innisfail, Alberta

Located in a hot spot of Innisfail and right off Hwy #2 with 310 feet of HWY exposure, fully fenced and graveled don't miss out. Perfect place to open the doors to your new business or expand your franchise.

### **Essential Information**

| MLS® #    | A2052315        |
|-----------|-----------------|
| Price     | \$700,000       |
| Bathrooms | 0.00            |
| Acres     | 2.18            |
| Туре      | Land            |
| Sub-Type  | Commercial Land |
| Status    | Active          |

### **Community Information**

| Address     | 4504 42 Avenue  |
|-------------|-----------------|
| Subdivision | Highway 2A      |
| City        | Innisfail       |
| County      | Red Deer County |
| Province    | Alberta         |
| Postal Code | T4G 1P6         |