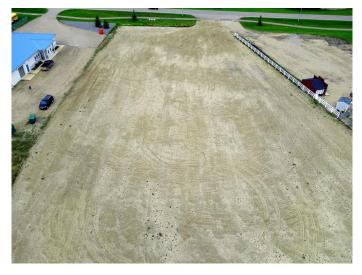

#### \$700,000

0 Bedroom, 0.00 Bathroom, Land on 2.18 Acres

Highway 2A, Innisfail, Alberta

Located in a hot spot of Innisfail and right off Hwy #2 with 310 feet of HWY exposure, fully fenced and graveled don't miss out. Perfect place to open the doors to your new business or expand your franchise.

### **Essential Information**

| MLS® #    | A2052315        |
|-----------|-----------------|
| Price     | \$700,000       |
| Bathrooms | 0.00            |
| Acres     | 2.18            |
| Туре      | Land            |
| Sub-Type  | Commercial Land |
| Status    | Active          |

### **Community Information**

| Address     | 4504 42 Avenue  |
|-------------|-----------------|
| Subdivision | Highway 2A      |
| City        | Innisfail       |
| County      | Red Deer County |
| Province    | Alberta         |
| Postal Code | T4G 1P6         |