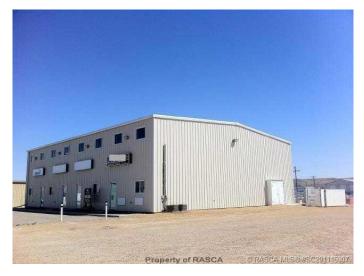

# \$11 - Bay 2, 560 Premier Road, Drumheller

MLS® #A2053665

#### \$11

0 Bedroom, 0.00 Bathroom, Commercial on 0.00 Acres

Hygrade Industrial, Drumheller, Alberta

FOR LEASE: Only 1 bay left BAY 2 - 1300 sq ft (or 2600 sq ft available Spring 2025). Outfitted with all of the `extras`. This bay has electric overhead doors, office area, nice washroom, vinyl tile flooring, blinds, Forced Air Heating and Air Conditioning in the Offices, plus Radiant Heating in the Shop Area. There are hookups for Washing Machine and Dryer, Pressure Washer, High Speed Internet, etc. Located across from Adam's Saw and Sales in the Hygrade Land Size: Shared use of approx 1 acres. Sizes: Approx. 1300+/- sq. ft. Lease Term: 5 year Lease Price: \$11 per sq. ft. NNN Utilities: each bay individually metered \*\*\*\*\* Bay Doors: 14 ft wide x 18 ft high \*\*\*\*\*Land Size : 1 - 3 acres (288.97 x 133.67) \*\*\*\*\* Zoning: ED \*\*\*\*\* Rent 1300 x \$11 per sq ft \*\*\*\*\* Property Taxes (2024): \$197.40 per month \*\*\*\*\*Property Insurance \$64.56 \*\*\*\*\* Average Gas \$135.56 \*\*\*\*\*Average Power \$222.55 \*\*\*\*\* Average Water \$15.00 (proportionate share).