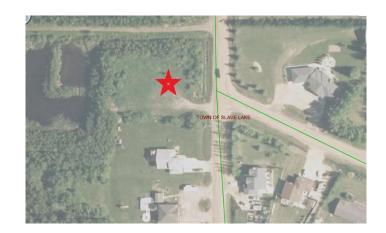

## \$129,900

0 Bedroom, 0.00 Bathroom, Land on 0.57 Acres

NONE, Slave Lake, Alberta

A dream lot to build your dream home! This 0.5 acre lot is perfectly located on the edge of town, has a pond behind it that is great for ice skating in the winter and only one neighbour! The lot is ready for you - don't delay!

# **Community Information**

Address 1780 Barton Drive Sw

Subdivision NONE

City Slave Lake

County Lesser Slave River No. 124, M.D. of

Province Alberta
Postal Code T0G 2A4