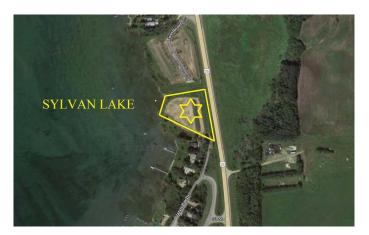

# \$2,750,000 - On Twin Rose Court, Jarvis Bay

MLS® #A2058197

#### \$2,750,000

0 Bedroom, 0.00 Bathroom, Land on 3.60 Acres

NONE, Jarvis Bay, Alberta

AMAZING OPPORTUNITY! Develop the land or build your dream lakefront home. Potential for 8 large Lakefront lots right on Sylvan Lake (with approval from Summer Village) This beautiful lot is located in the sought after neighborhood of Jarvis Bay and only minutes from the heart of Sylvan Lake and all the amenities the town has to offer. Opportunity Knocks!

## **Community Information**

Address On Twin Rose Court

Subdivision NONE

City Jarvis Bay

County Red Deer County

Province Alberta
Postal Code T4S1R8