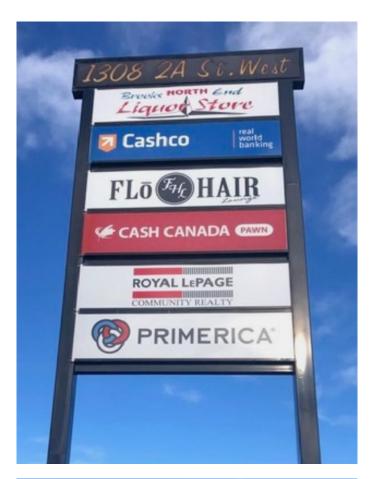

### \$3,210,000

0 Bedroom, 0.00 Bathroom, Commercial on 1.54 Acres

North End, Brooks, Alberta

Brooks Plaza, located in the best possible retail commercial area of Brooks, easy access and tremendous exposure. Very well maintained property by a long term owner, who has looked after all of the operating systems and building structure in the best way. This property always attracts great tenants and the owner has had tremendous success with many long term tenants. Over the past 20 years the level of occupancy in this plaza has been exceptional. Please do not disturb tenants. Please see the supplements for rents and expenses.

## **Community Information**

Address 1308 2a Street W

Subdivision North End

City Brooks
County Brooks

Province Alberta
Postal Code T1R 0V5

**Amenities** 

Parking Spaces 55

Interior