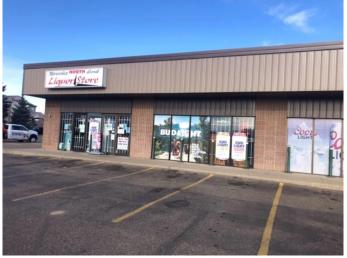

### \$3,210,000

0 Bedroom, 0.00 Bathroom, Commercial on 1.54 Acres

North End, Brooks, Alberta

Brooks Plaza, located in the best possible retail commercial area of Brooks, easy access and tremendous exposure. Very well maintained property by a long term owner, who has looked after all of the operating systems and building structure in the best way. This property always attracts great tenants and the owner has had tremendous success with many long term tenants. Over the past 20 years the level of occupancy in this plaza has been exceptional. Please do not disturb tenants. Please see the supplements for rents and expenses.

## **Community Information**

Address 1308 2a Street W

Subdivision North End

City Brooks
County Brooks

Province Alberta
Postal Code T1R 0V5

**Amenities** 

Parking Spaces 55

Interior