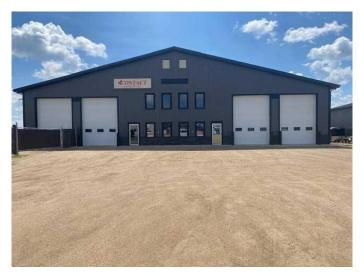

# \$1,500,000 - 1909, 1911 19 Avenue, Wainwright

MLS® #A2064531

### \$1,500,000

0 Bedroom, 0.00 Bathroom, Commercial on 0.00 Acres

NONE, Wainwright, Alberta

.8000 sq. ft. commercial, mixed-use building on the north side of Wainwright in the industrial area. The 3 separate rentals units use radiant heat, have 2 pce. washrooms c/w drains, finish shop cement flooring, shop end to end floor drains and 16 ft. high X 12 wide, electrically operated shop doors, LED T-5 light fixtures, separate gas and power services on each half of building, alarm system, Special features: RENTAL UNIT 1: is 2000 sq ft. includes a good sized office area, kitchenette, 2 lg bays (33' X 36') with 2 overhead shop doors, a set of auxiliary taps, a mezzanine, plus approx. 42 ft X 120 ft chain link, with inserts, fenced, compound accessible from one shop door and exterior roller gates. RENTAL UNIT 2: is 2000 sq ft and backs onto unit 1. This area includes 3 bay areas with 3 shop overhead doors, an upper exhaust portal and a man door. RENTAL UNIT 3: 4000 sq ft This unit includes a 15' X20' front office, laundry room c/w hook ups. The shop area includes 2-80 ft long bays with shop doors on either end (1 shop door has an exhaust portal), and an additional 46 ft bay area with a shop door on the south side. This unit has 1-man door, a mezzanine, an exhaust fan portal, ceiling fans, 2 sets of hot/cold taps and a functioning vanity in shop area. This property faces north with a large parking area in front and on the south side with access from back alley.