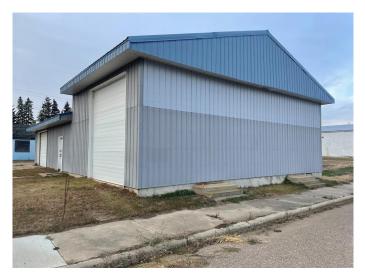

#### \$87,500

0 Bedroom, 0.00 Bathroom, Commercial on 0.00 Acres

Innisfree, Innisfree, Alberta

Are you paying big city rates for shop or storage space? Check out this 2 bay storage shop which features small town pricing with convenient trucking access to major hiway routes, all located within 110 km of Edmonton. Cheaper than building!! Located in Innisfree, AB, this  $40\hat{a}\in^{TM}x60\hat{a}\in^{TM}$  building can accommodate a larger unit - up to  $13\hat{a}\in^{TM}6\hat{a}\in^{\bullet}$ high on the east bay with a  $14\hat{a}\in^{TM}$  wide door and the west side has  $9\hat{a}\in^{TM}x12\hat{a}\in^{TM}$ overhead door. Power and gas are to the property line and the building has Village supplied water and sewer into the building  $\hat{a}\in^{"}$ all utilities have to be developed.

## **Community Information**

| Address     | 4904 51 Street |
|-------------|----------------|
| Subdivision | Innisfree      |
| City        | Innisfree      |

| County<br>Province<br>Postal Code | Minburn No. 27, County of<br>Alberta<br>T0B 2G0 |
|-----------------------------------|-------------------------------------------------|
| Interior<br>Heating               | None                                            |
| Exterior                          |                                                 |
| Roof                              | Metal                                           |
| Construction<br>Foundation        | Metal Siding, Post & Beam<br>Poured Concrete    |