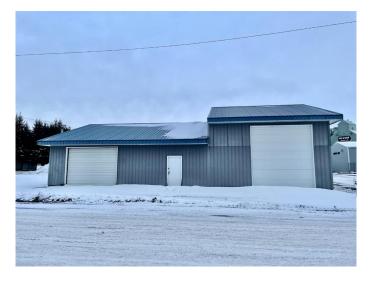

#### \$87,500

0 Bedroom, 0.00 Bathroom, Commercial on 0.00 Acres

Innisfree, Innisfree, Alberta

Are you paying big city rates for shop or storage space? Check out this 2 bay storage shop which features small town pricing with convenient trucking access to major hiway routes, all located within 110 km of Edmonton. Cheaper than building!! Located in Innisfree, AB, this  $40\hat{a}\in^{TM}x60\hat{a}\in^{TM}$  building can accommodate a larger unit - up to  $13\hat{a}\in^{TM}6\hat{a}\in^{\bullet}$ high on the east bay with a  $14\hat{a}\in^{TM}$  wide door and the west side has  $9\hat{a}\in^{TM}x12\hat{a}\in^{TM}$ overhead door. Power and gas are to the property line and the building has Village supplied water and sewer into the building  $\hat{a}\in^{"}$ all utilities have to be developed.

## **Community Information**

| Address     | 4904 51 Street |
|-------------|----------------|
| Subdivision | Innisfree      |
| City        | Innisfree      |

| County<br>Province<br>Postal Code | Minburn No. 27, County of<br>Alberta<br>T0B 2G0 |
|-----------------------------------|-------------------------------------------------|
| Interior<br>Heating               | None                                            |
| Exterior                          |                                                 |
| Roof                              | Metal                                           |
| Construction<br>Foundation        | Metal Siding, Post & Beam<br>Poured Concrete    |