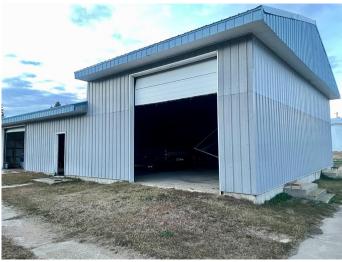

#### \$87,500

0 Bedroom, 0.00 Bathroom, Commercial on 0.00 Acres

Innisfree, Innisfree, Alberta

Are you paying big city rates for shop or storage space? Check out this 2 bay storage shop which features small town pricing with convenient trucking access to major hiway routes, all located within 110 km of Edmonton. Cheaper than building!! Located in Innisfree, AB, this  $40\hat{a}\in^{TM}x60\hat{a}\in^{TM}$  building can accommodate a larger unit - up to  $13\hat{a}\in^{TM}6\hat{a}\in^{\bullet}$ high on the east bay with a  $14\hat{a}\in^{TM}$  wide door and the west side has  $9\hat{a}\in^{TM}x12\hat{a}\in^{TM}$ overhead door. Power and gas are to the property line and the building has Village supplied water and sewer into the building  $\hat{a}\in^{"}$ all utilities have to be developed.

## **Community Information**

| Address     | 4904 51 Street |
|-------------|----------------|
| Subdivision | Innisfree      |
| City        | Innisfree      |

| County<br>Province<br>Postal Code | Minburn No. 27, County of<br>Alberta<br>T0B 2G0 |
|-----------------------------------|-------------------------------------------------|
| Interior<br>Heating               | None                                            |
| Exterior                          |                                                 |
| Roof                              | Metal                                           |
| Construction<br>Foundation        | Metal Siding, Post & Beam<br>Poured Concrete    |