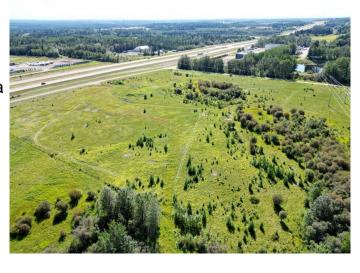

### \$475,000

0 Bedroom, 0.00 Bathroom, Land on 19.94 Acres

NONE, Rural Yellowhead County, Alberta

Prime Commercial Land for development located less than 2 kms West of the Town of Edson. Property is zoned CD (Commercial District) and has direct Highway 16 exposure! Seller will consider a Lease for equipment storage and/or camp with Yellowhead County approval.

MLS® # A2071076 Price \$475.000

Price \$475,000 Bathrooms 0.00

Acres 19.94
Type Land

Sub-Type Commercial Land

Status Active