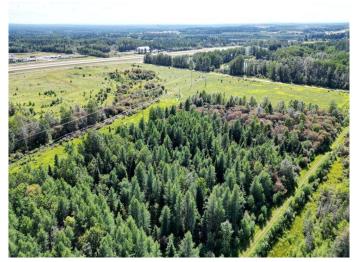

### \$475,000

0 Bedroom, 0.00 Bathroom, Land on 19.94 Acres

NONE, Rural Yellowhead County, Alberta

Prime Commercial Land for development located less than 2 kms West of the Town of Edson. Property is zoned CD (Commercial District) and has direct Highway 16 exposure! Seller will consider a Lease for equipment storage and/or camp with Yellowhead County approval.

MLS® # A2071076 Price \$475.000

Price \$475,000 Bathrooms 0.00

Acres 19.94
Type Land

Sub-Type Commercial Land

Status Active