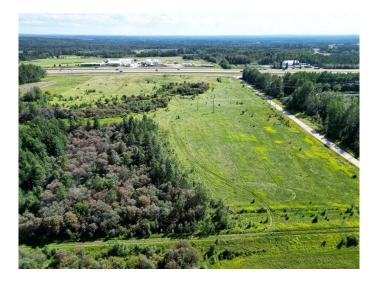

### \$475,000

0 Bedroom, 0.00 Bathroom, Land on 19.94 Acres

NONE, Rural Yellowhead County, Alberta

Prime Commercial Land for development located less than 2 kms West of the Town of Edson. Property is zoned CD (Commercial District) and has direct Highway 16 exposure! Seller will consider a Lease for equipment storage and/or camp with Yellowhead County approval.

MLS® # A2071076 Price \$475.000

Price \$475,000 Bathrooms 0.00

Acres 19.94
Type Land

Sub-Type Commercial Land

Status Active