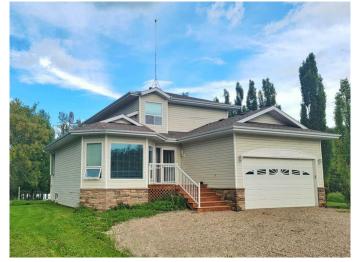

## \$439,800

5 Bedroom, 4.00 Bathroom, 1,806 sqft Residential on 1.24 Acres

NONE, Rural Athabasca County, Alberta

LAKEFRONT ON A QUIET CUL-DE-SAC less than 15 minutes from Athabasca. A beautiful 5 bedroom home in quiet Poplar Point Estates. Great sized garage with a separate basement entrance. Newly renovated bathrooms, and a new water treatment system. Open rooms, hardwood floors, main floor laundry, separate dining room area - and outside, enjoy the covered deck facing the lake, the firepit, and the lovely lawn! Walk down to the water to fish or for an evening boat ride... A beautiful property to relax in comfort, socialize with friends - or raise a family!

### **Essential Information**

MLS® # A2073266 Price \$439,800

Bedrooms 5
Bathrooms 4.00
Full Baths 3
Half Baths 1

Square Footage 1,806 Acres 1.24 Year Built 1994

Type Residential Sub-Type Detached

Style 2 Storey, Acreage with Residence

#### **Amenities**

Parking Double Garage Attached

# of Garages 2