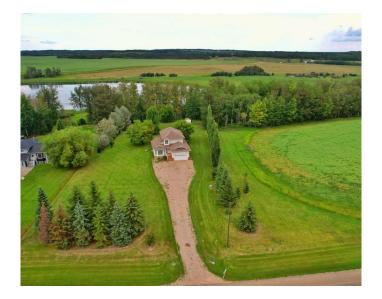

## \$439,800

5 Bedroom, 4.00 Bathroom, 1,806 sqft Residential on 1.24 Acres

NONE, Rural Athabasca County, Alberta

LAKEFRONT ON A QUIET CUL-DE-SAC less than 15 minutes from Athabasca. A beautiful 5 bedroom home in quiet Poplar Point Estates. Great sized garage with a separate basement entrance. Newly renovated bathrooms, and a new water treatment system. Open rooms, hardwood floors, main floor laundry, separate dining room area - and outside, enjoy the covered deck facing the lake, the firepit, and the lovely lawn! Walk down to the water to fish or for an evening boat ride... A beautiful property to relax in comfort, socialize with friends - or raise a family!

#### **Exterior**

Exterior Features Fire Pit

Lot Description Cul-De-Sac, Lake, Lawn, Landscaped, Private, Treed, Views

Roof Asphalt Shingle

Construction Mixed

Foundation Combination