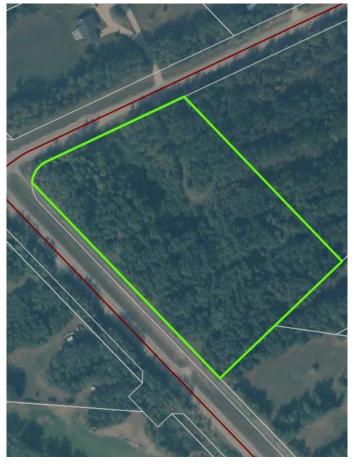

## \$299,999

0 Bedroom, 0.00 Bathroom, Land on 5.54 Acres

NONE, Lac La Biche County, Alberta

Lakeview Estates 5.54 acre fully serviced lot. This is a rare property being one of the largest serviced properties in Lakeview estates. Across from the Lac La Biche Golf Club . 5 minutes from lac La Biche schools and shopping and one minute from the Lake. Walking trails and boat launch close by as well as back country lake, quadding and hunting grounds minutes from your front door. Sale price is subject to GST .

## **Essential Information**

| MLS® #    | A2075471         |
|-----------|------------------|
| Price     | \$299,999        |
| Bathrooms | 0.00             |
| Acres     | 5.54             |
| Туре      | Land             |
| Sub-Type  | Residential Land |
| Status    | Active           |