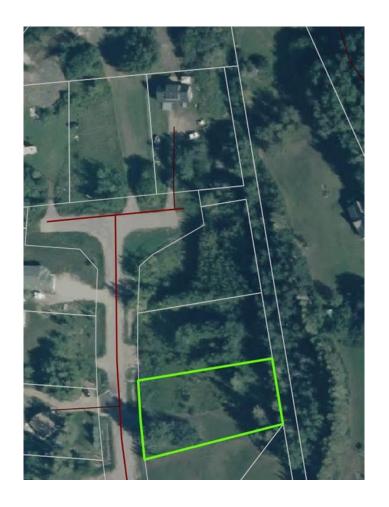

## \$79,999

0 Bedroom, 0.00 Bathroom, Land on 0.58 Acres

NONE, Lac La Biche County, Alberta

Back lot mission beach. cleared lot and ready for your home away from home. All paved roads lead to this affordable backlot at glorious Mission Beach. Lac La Biche lake is rated as one of the best walleye fishing lakes in Alberta. Ten minutes from town and a minute to the lake. Sale price is subject to GST

## **Community Information**

Address 67405,109 Mission Rd

Subdivision NONE

City Lac La Biche County

County Lac La Biche County

Province Alberta
Postal Code T0A2C2