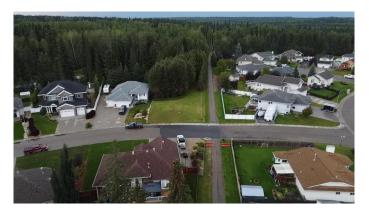

### \$185,000

0 Bedroom, 0.00 Bathroom, Land on 0.07 Acres

NONE, Edson, Alberta

Build your dream home on this beautiful, spacious lot in Wilshire Estates. This lot is the last lot available in the sub division. Lot is backing onto green belt. Architectural controls are in place. All services to property line.

## **Community Information**

Address 5600 16 Avenue

Subdivision NONE City Edson

County Yellowhead County

Province Alberta
Postal Code T7E 1X1