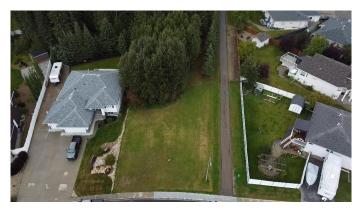

### \$185,000

0 Bedroom, 0.00 Bathroom, Land on 0.07 Acres

NONE, Edson, Alberta

Build your dream home on this beautiful, spacious lot in Wilshire Estates. This lot is the last lot available in the sub division. Lot is backing onto green belt. Architectural controls are in place. All services to property line.

#### **Exterior**

Lot Description Backs on to Park/Green Space, Lawn, Many Trees