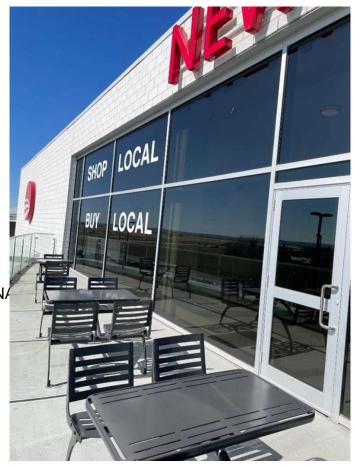

## \$329,900

0 Bedroom, 0.00 Bathroom, Commercial on 0.00 Acres

NONE, Rural Rocky View County, Alberta

Unit 539 marked as P8, centrally located in a large Food Court on the second floor of New Horizon mall, just 5 minutes south of famous Cross Iron Mall, looks for a New Owner! Check out the site around! Behind the place is some private hall area with a beautiful wide balcony. It is so amazing to be there on a sunny warm day, especially with family and friends! Think, what can you build here? Superior restaurant with affordable prices and excellent service for casual dining or for the special occasions: weddings, birthday parties etc.) can bring more customers... Follow up your dream and have fun. Try to see the treasure under your feet.