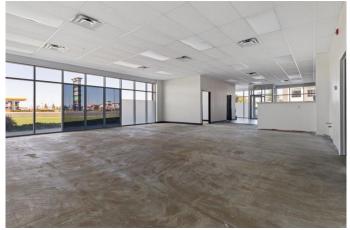

#### \$23

0 Bedroom, 0.00 Bathroom, Commercial on 0.00 Acres

West End, Camrose, Alberta

**GEMINI CENTRE, A Place for Business! A** Premier Property with Exceptional Location and Exposure! This 2,078sq.ft ground floor location is ideal for a retail business with Easy Customer Access! Previously used for Physiotherapy. Exceptional window design, excellent reception area, large open area, 4 offices, storage and coffee room. An exceptional property and opportunity for your new or existing business. It's the Prime Location in the City of Camrose at the intersection of Hwy 13 and Camrose Drive, offering superior exposure for your business. The building features a superior design, superb visibility and exposure, parking, excellent ground floor and elevator access. A Premier Building with a Superior Location!