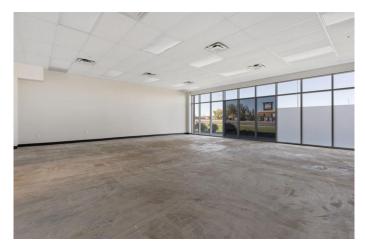

#### \$23

0 Bedroom, 0.00 Bathroom, Commercial on 0.00 Acres

West End, Camrose, Alberta

**GEMINI CENTRE, A Place for Business! A** Premier Property with Exceptional Location and Exposure! This 2,078sq.ft ground floor location is ideal for a retail business with Easy Customer Access! Previously used for Physiotherapy. Exceptional window design, excellent reception area, large open area, 4 offices, storage and coffee room. An exceptional property and opportunity for your new or existing business. It's the Prime Location in the City of Camrose at the intersection of Hwy 13 and Camrose Drive, offering superior exposure for your business. The building features a superior design, superb visibility and exposure, parking, excellent ground floor and elevator access. A Premier Building with a Superior Location!