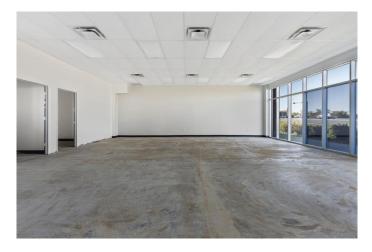

#### \$23

0 Bedroom, 0.00 Bathroom, Commercial on 0.00 Acres

West End, Camrose, Alberta

**GEMINI CENTRE, A Place for Business! A** Premier Property with Exceptional Location and Exposure! This 2,078sq.ft ground floor location is ideal for a retail business with Easy Customer Access! Previously used for Physiotherapy. Exceptional window design, excellent reception area, large open area, 4 offices, storage and coffee room. An exceptional property and opportunity for your new or existing business. It's the Prime Location in the City of Camrose at the intersection of Hwy 13 and Camrose Drive, offering superior exposure for your business. The building features a superior design, superb visibility and exposure, parking, excellent ground floor and elevator access. A Premier Building with a Superior Location!