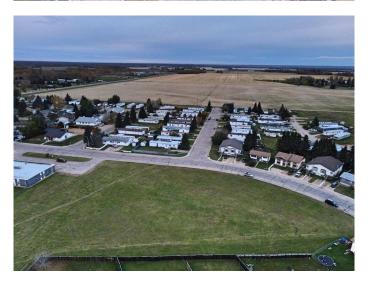

#### \$179,900

0 Bedroom, 0.00 Bathroom, Land on 1.52 Acres

NONE, High Prairie, Alberta

A 1.52 acre vacant - multi dwelling - building lot in the heart of High Prairie. In close proximity to the schools, Hospital and downtown this would be an ideal location for a residential subdivision or apartment buildings. All utilities at roadside. Call, email or text today to find out more.