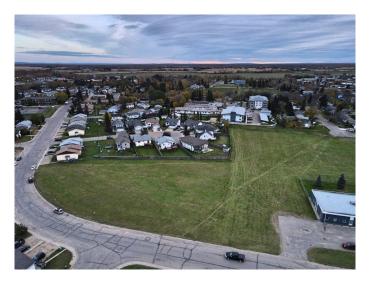

#### \$179,900

0 Bedroom, 0.00 Bathroom, Land on 1.52 Acres

NONE, High Prairie, Alberta

A 1.52 acre vacant - multi dwelling - building lot in the heart of High Prairie. In close proximity to the schools, Hospital and downtown this would be an ideal location for a residential subdivision or apartment buildings. All utilities at roadside. Call, email or text today to find out more.