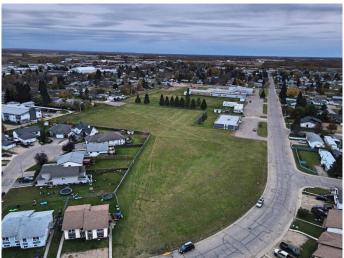

#### \$179,900

0 Bedroom, 0.00 Bathroom, Land on 1.52 Acres

NONE, High Prairie, Alberta

A 1.52 acre vacant - multi dwelling - building lot in the heart of High Prairie. In close proximity to the schools, Hospital and downtown this would be an ideal location for a residential subdivision or apartment buildings. All utilities at roadside. Call, email or text today to find out more.