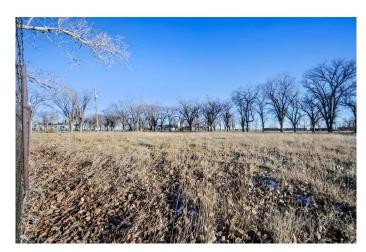

## \$225,000

0 Bedroom, 0.00 Bathroom, Land on 1.00 Acres

NONE, Rural Willow Creek No. 26, M.D. of, Alberta

This 1 ACRE INDUSTRIAL 'END LOT' is SERVICED w/NO RESTRICTIONS located at the CLARESHOLM AIRPORT that also has 3 access points!!! The lot is LEVEL, TREED, PARTIALLY FENCED on Property Line, a LOCKABLE GATE, + PARTIALLY GRAVELLED. There is NO TIME CONTRAINTS on Building a Structure on this Lot!!! As for the SERVICES: The Gas Line is through the Gate, + is Vented, Power in the Ditch, a Fire Hydrant, Sewer is on the NW Site, 3 Phase Power, Low + High Pressure Water Lines which is the Town Water, so it is Drinkable. There is Xplore Net Dish available, the Jupiter Satellite is coming in January 2024, + Fibre Optics is coming in the near future. A PERFECT LOT for your INVESTMENT OPPORTUNITY or BUSINESS!!! The Airport is serviced by a 900-meter main runway (with lighting) and 900-meter cross-strip runway that are 100' WIDE x 3100' LONG. A new asphalt topcoat will be applied to the main runway this Fall. The MD of Willow Creek has among the lowest tax rates in Southern Alberta, property taxes are dependent upon the size of the structure/amenities. The airport is located only minutes from Claresholm, also located conveniently an HOUR south of Calgary or 45 minutes from Lethbridge. This investment offers GREAT Value for the \$\$\$!!!