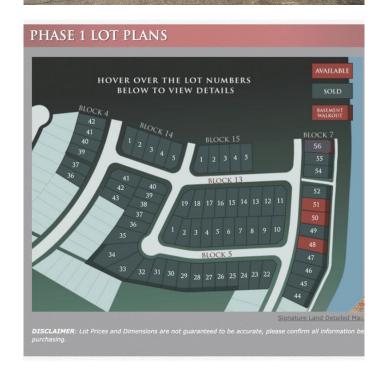

### \$125,386

0 Bedroom, 0.00 Bathroom, Land on 0.10 Acres

Signature Falls, Grande Prairie, Alberta

Welcome home to Signature Falls! Community and family oriented lots located near a park, walking trails and schools. Build your dream home here! Plenty of lots to choose from. Call your Realtor today to find out more!